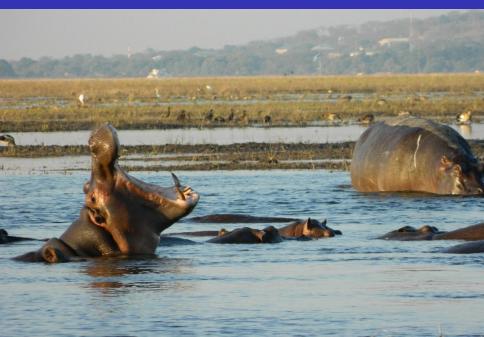

#### Viewing the Grand Tetons



#### New Orleans, 2008, 2010, 2012





#### Appalachian Mountains, 2009



#### Hiking the Appalachian Trail



#### Rafting the Ocoee River



#### 4-mile hike underground in Mammoth Cave



#### California, 2009



#### Yosemite National Park



#### Monterey Bay



## Hawaii, 2010 Data LDEO-Columbia, NSF, NOAA Data SIO, NOAA, U.S. Navy, NGA, GEBCO

# Volcanoes

#### Reefs



#### Cascades, 2010



#### Hiking in the Northern Cascades



#### An island in Puget Sound



#### Climbing Mt St Helens



#### Utah and the Grand Canyon, 2011



#### Rafting on the Colorado River



#### Mountain biking



#### Horseback riding



#### Hiking into the Grand Canyon



#### Botswana, 2012



#### Okavanga Delta



#### Kalahari Desert



#### The Chobe River





#### There's still lots more to see!