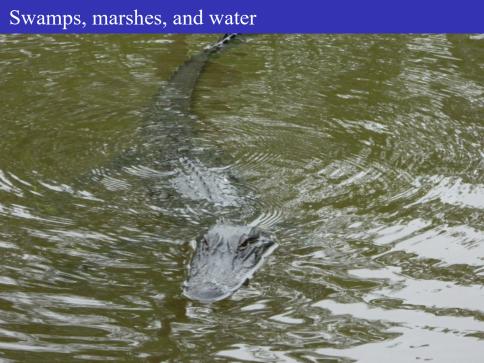

#### Scotland, 2006



#### Boundary Waters Canoe Area Wilderness: 2007





### Wyoming, 2008 Wyoming Wasatch Range Salt Lake City



#### Rafting the Shoshone River near Cody, WY



#### Viewing the Grand Tetons



#### New Orleans, 2008, 2010, 2012





#### Appalachian Mountains, 2009



#### Hiking the Appalachian Trail



#### Rafting the Ocoee River



#### 4-mile hike underground in Mammoth Cave



#### California, 2009



#### Yosemite National Park



#### Monterey Bay



## Hawaii, 2010 Data LDEO-Columbia, NSF, NOAA Data SIO, NOAA, U.S. Navy, NGA, GEBCO

# Volcanoes

#### Reefs



#### Cascades, 2010



#### Hiking in the Northern Cascades



#### An island in Puget Sound



#### Climbing Mt St Helens



#### Utah and the Grand Canyon, 2011



#### Rafting on the Colorado River



#### Mountain biking



#### Horseback riding



#### Hiking into the Grand Canyon



#### Botswana, 2012



#### Okavanga Delta



#### Kalahari Desert



#### The Chobe River





#### There's still lots more to see!