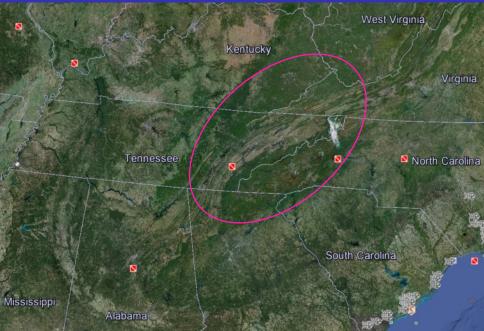

#### Scotland, 2006



#### Boundary Waters Canoe Area Wilderness: 2007





### Wyoming, 2008 Wyoming Wasatch Range Salt Lake City



#### Rafting the Shoshone River near Cody, WY



#### Viewing the Grand Tetons



#### New Orleans, 2008, 2010, 2012





#### Appalachian Mountains, 2009



#### Hiking the Appalachian Trail



#### Rafting the Ocoee River



#### 4-mile hike underground in Mammoth Cave



#### California, 2009



#### Yosemite National Park



#### Monterey Bay



## Hawaii, 2010 Data LDEO-Columbia, NSF, NOAA Data SIO, NOAA, U.S. Navy, NGA, GEBCO

# Volcanoes

#### Reefs



#### Cascades, 2010



#### Hiking in the Northern Cascades



#### An island in Puget Sound



#### Climbing Mt St Helens



#### Utah and the Grand Canyon, 2011



#### Rafting on the Colorado River



#### Mountain biking



#### Horseback riding



#### Hiking into the Grand Canyon



#### Botswana, 2012



#### Okavanga Delta



#### Kalahari Desert



#### The Chobe River





#### There's still lots more to see!