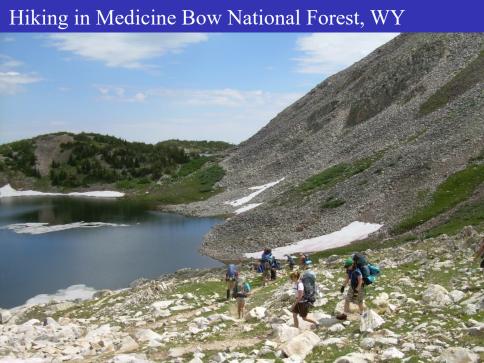

### Wyoming, 2008 Wyoming Wasatch Range Salt Lake City

#### Hiking the Appalachian Trail