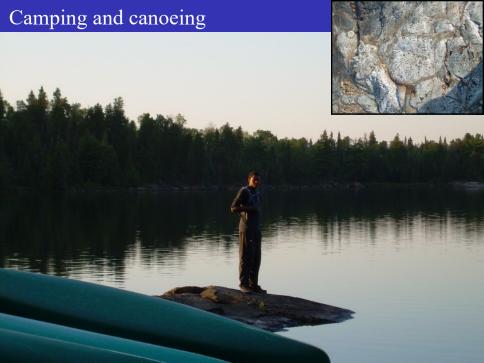

#### Scotland, 2006



#### Boundary Waters Canoe Area Wilderness: 2007





### Wyoming, 2008 Wyoming Wasatch Range Salt Lake City



#### Rafting the Shoshone River near Cody, WY



#### Viewing the Grand Tetons



#### New Orleans, 2008, 2010, 2012





#### Appalachian Mountains, 2009



#### Hiking the Appalachian Trail



#### Rafting the Ocoee River



#### 4-mile hike underground in Mammoth Cave



#### California, 2009



#### Yosemite National Park



#### Monterey Bay



## Hawaii, 2010 Data LDEO-Columbia, NSF, NOAA Data SIO, NOAA, U.S. Navy, NGA, GEBCO

# Volcanoes

#### Reefs



#### Cascades, 2010



#### Hiking in the Northern Cascades



#### An island in Puget Sound



#### Climbing Mt St Helens



#### Utah and the Grand Canyon, 2011



#### Rafting on the Colorado River



#### Mountain biking



#### Horseback riding



#### Hiking into the Gr