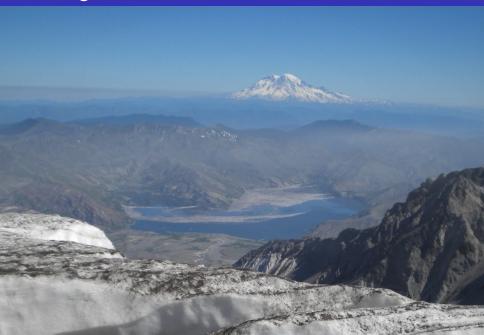

#### Scotland, 2006



#### Boundary Waters Canoe Area Wilderness: 2007





### Wyoming, 2008 Wyoming Wasatch Range Salt Lake City



#### Rafting the Shoshone River near Cody, WY



#### Viewing the Grand Tetons



#### New Orleans, 2008, 2010, 2012





#### Appalachian Mountains, 2009



#### Hiking the Appalachian Trail



#### Rafting the Ocoee River



#### 4-mile hike underground in Mammoth Cave



#### California, 2009



#### Yosemite National Park



#### Monterey Bay



## Hawaii, 2010 Data LDEO-Columbia, NSF, NOAA Data SIO, NOAA, U.S. Navy, NGA, GEBCO

# Volcanoes

#### Reefs



#### Cascades, 2010



#### Hiking in the Northern Cascades



#### An island in Puget Sound



#### Climbing Mt St Helens



#### Utah and the Grand Canyon, 2011



#### Rafting on the Colorado River



#### Mountain biking



#### Horseback riding



#### Hiking into the Grand Canyon



#### Botswana, 2012



#### Okavanga Delta



#### Kalahari Desert



#### The Chobe River





#### There's still lots more to see!