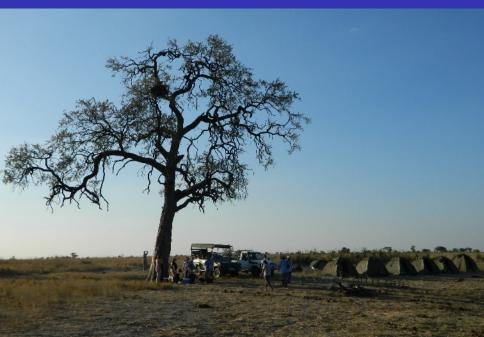

one River near Cody, WY



#### Viewing the Grand Tetons



#### New Orleans, 2008, 2010, 2012





#### Appalachian Mountains, 2009



#### Hiking the Appalachian Trail



#### Rafting the Ocoee River



#### 4-mile hike underground in Mammoth Cave



#### California, 2009



#### Yosemite National Park



#### Monterey Bay



## Hawaii, 2010 Data LDEO-Columbia, NSF, NOAA Data SIO, NOAA, U.S. Navy, NGA, GEBCO

# Volcanoes

#### Reefs



#### Cascades, 2010



#### Hiking in the Northern Cascades



#### An island in Puget Sound



#### Climbing Mt St Helens



#### Utah and the Grand Canyon, 2011



#### Rafting on the Colorado River



#### Mountain biking



#### Horseback riding



#### Hiking into the Grand Canyon



#### Botswana, 2012



#### Okavanga Delta



#### Kalahari Desert



#### The Chobe River





#### There's still lots more to see!