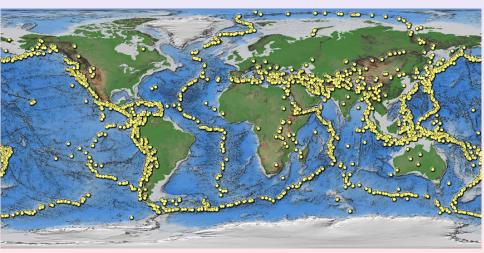

### Chile Earthquake 8.8

### Haiti Earthquake 7.0 (500 times less energy than Chile)