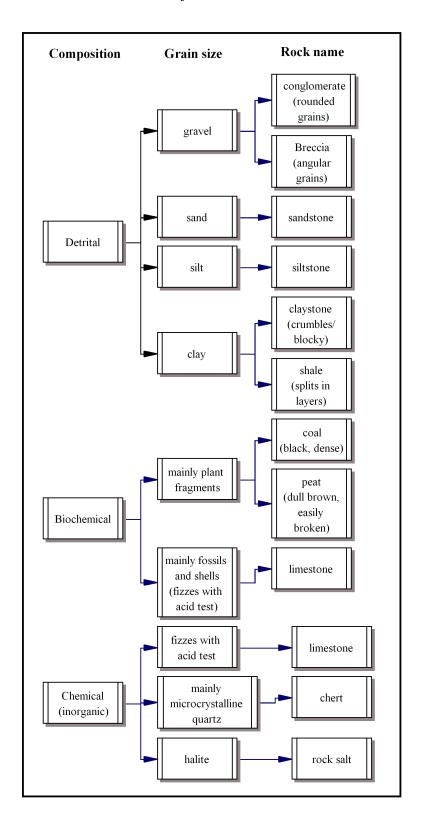

## 6 Sedimentary and Metamorphic Rocks

Use the chart on the following page to classify the following sedimentary rocks:

| Item   | G           | Texture/               | Rock |
|--------|-------------|------------------------|------|
| Number | Composition | Distinctive properties | Name |
|        |             |                        |      |
|        |             |                        |      |
| 19     |             |                        |      |
|        |             |                        |      |
|        |             |                        |      |
| 21     |             |                        |      |
|        |             |                        |      |
|        |             |                        |      |
| 25     |             |                        |      |
|        |             |                        |      |
|        |             |                        |      |
| 30     |             |                        |      |
|        |             |                        |      |
|        |             |                        |      |
| 31     |             |                        |      |

## **Sedimentary Rock Identification**