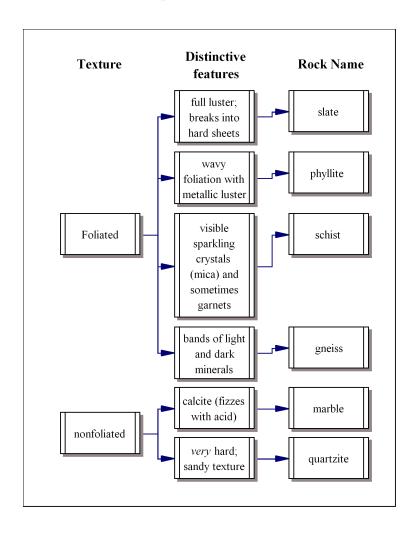

Use the chart on the following page to classify the following metamorphic rocks:

| Item<br>Number | Texture | Mineral<br>Composition | Rock<br>Name |
|----------------|---------|------------------------|--------------|
|                |         |                        |              |
| 20             |         |                        |              |
|                |         |                        |              |
| 23             |         |                        |              |
|                |         |                        |              |
| 24             |         |                        |              |
|                |         |                        |              |
| 26             |         |                        |              |
|                |         |                        |              |
| 51             |         |                        |              |

## Metamorphic Rock Identification